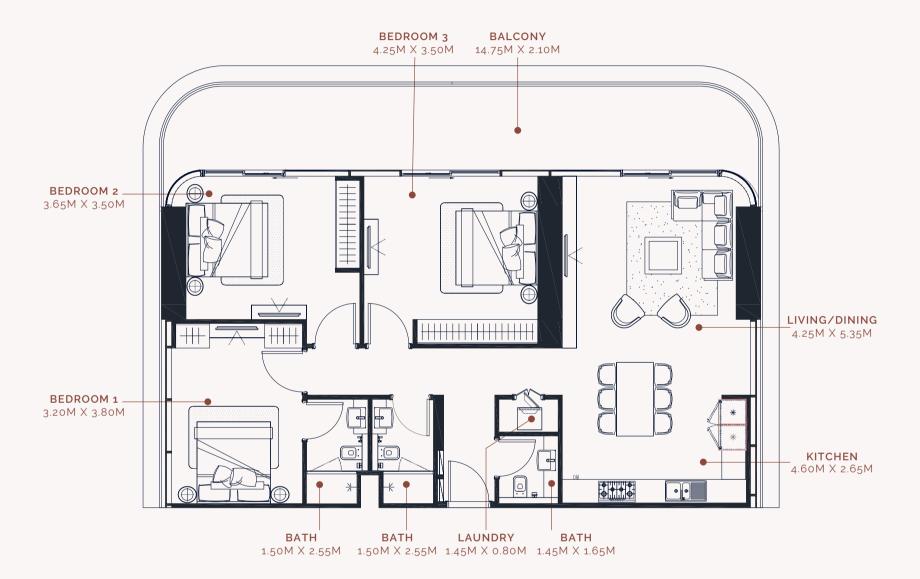

## FLOOR PLAN - AZIZI MILAN **3 BEDROOM** TYPE 1

SUITE AREA: 1277.75 SQ.FT TOTAL AREA: 1604.20 SQ.FT

TYPICAL UNITS

## FLOOR PLAN - AZIZI MILAN **3 BEDROOM** TYPE 2

SUITE AREA: 1294.91 SQ.FT TOTAL AREA: 1722.46 SQ.FT