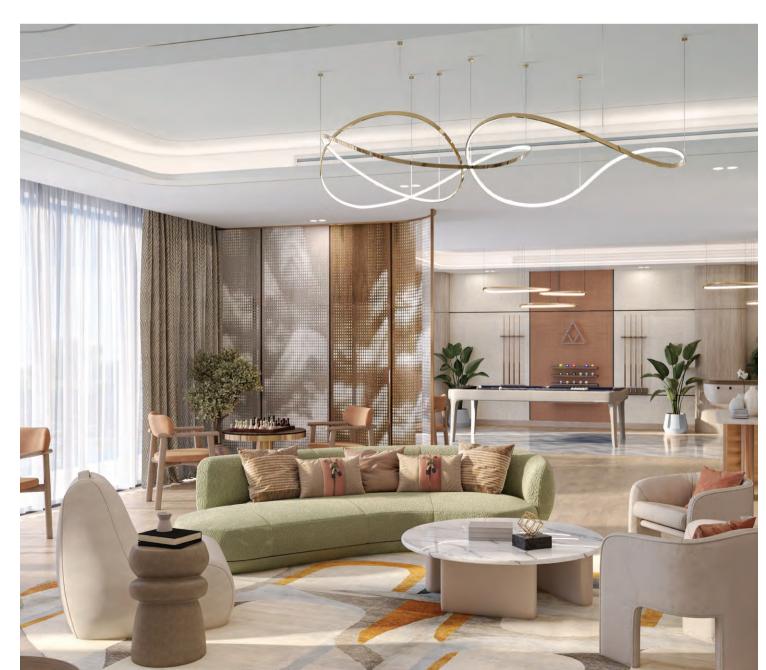

# DELIGHTFUL GAMES ROOM

A space designed with teens in mind, where they can hang out, play billiards or foosball, or kick back with console games and movie nights. It's their own laid-back zone to relax, connect, and be themselves.