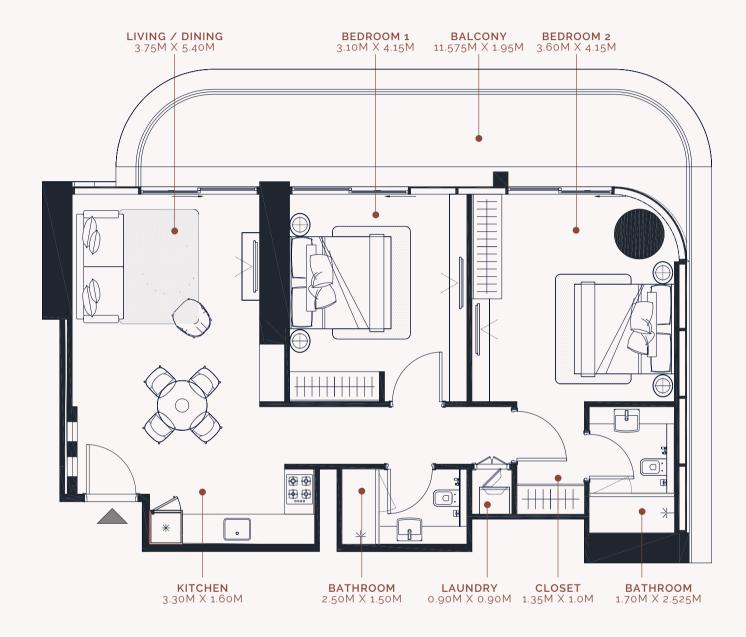

### FLOOR PLAN - AZIZI MILAN 2 BEDROOM TYPE 1

SUITE AREA: 932.05 SQ.FT TOTAL AREA: 1151.75 SQ.FT

TYPICAL UNITS