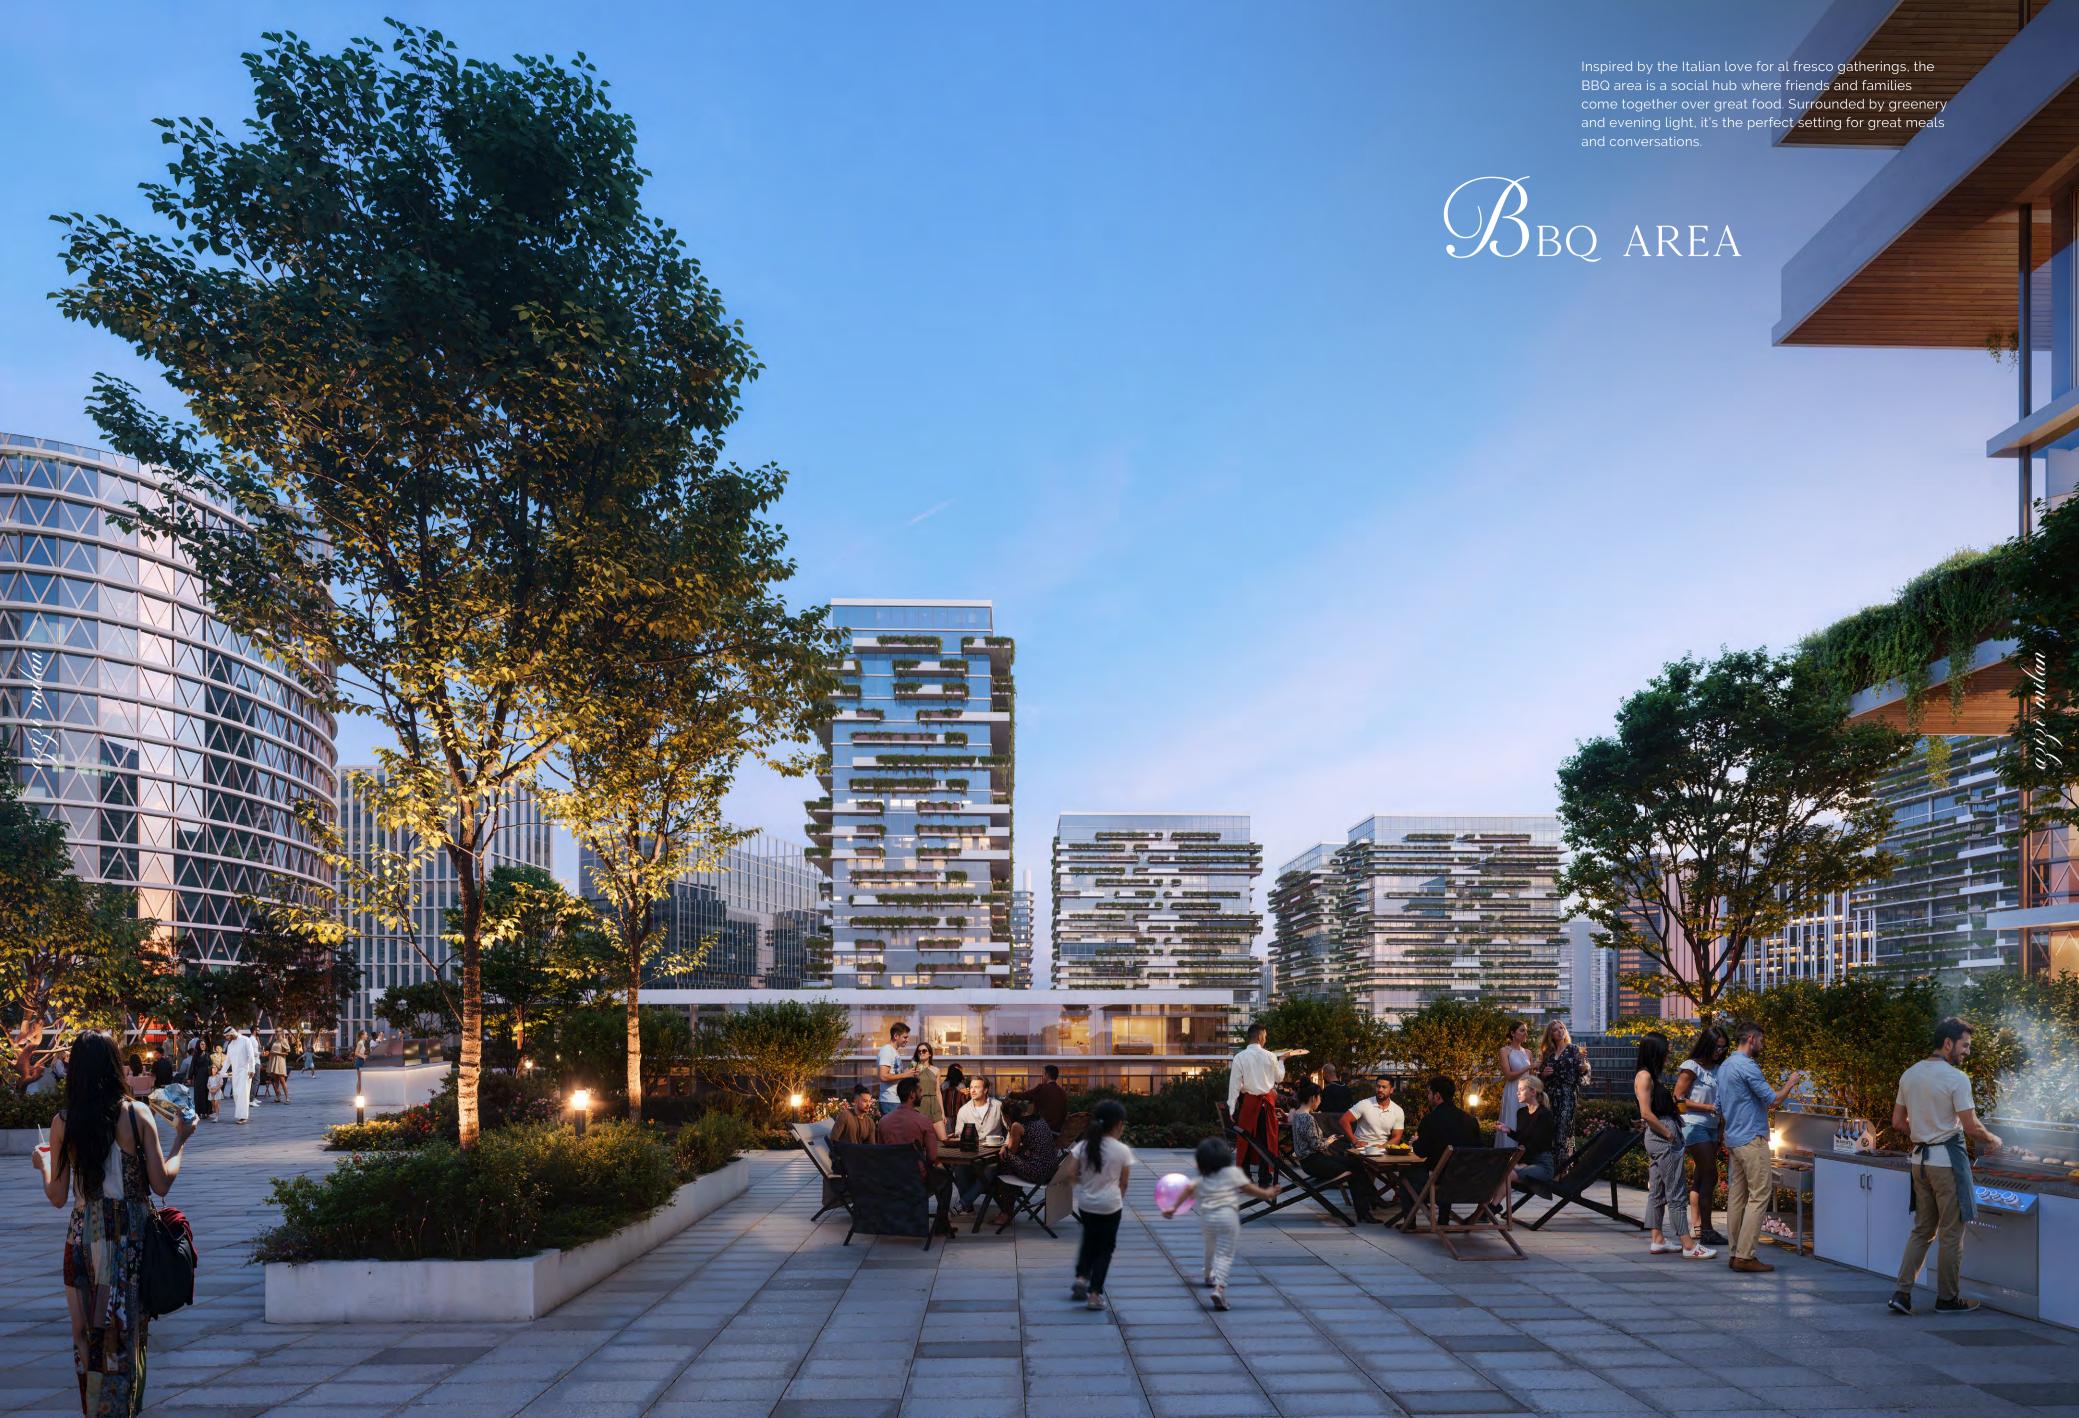

## LEXIBLE, INVITING MULTIPURPOSE ROOM

celebrations, weekend workshops, or simply catching up with neighbors, the multi-purpose room is your ideal space for uniting people. Warm and inviting, it's prepared for whatever you desire.

This space brings all your entertainment dreams to life, creating a vibrant and effortless lifestyle at your fingertips. Say goodbye to the hassle of searching for the ideal venue for your activities—this hall is thoughtfully designed to place your every wish just a heartbeat away from your doorstep. Embrace the joy of convenience and make every moment memorable!