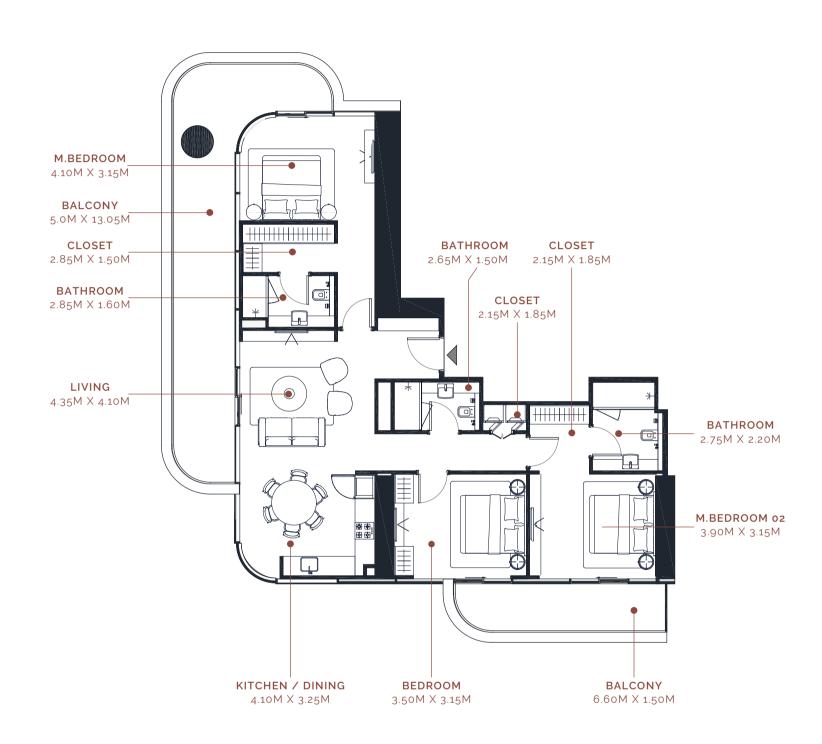

## FLOOR PLAN - AZIZI MILAN **3 BEDROOM** TYPE 1

SUITE AREA: 1277.75 SQ.FT TOTAL AREA: 1604.20 SQ.FT

TYPICAL UNITS

## FLOOR PLAN - AZIZI MILAN **3 BEDROOM** TYPE 2

SUITE AREA: 1294.91 SQ.FT TOTAL AREA: 1722.46 SQ.FT