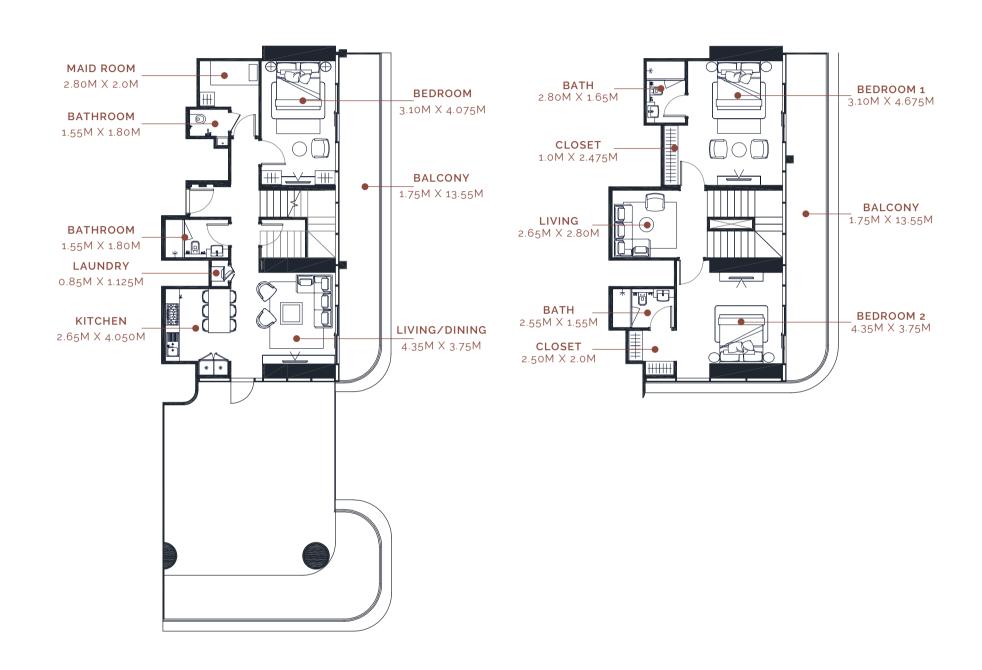

## FLOOR PLAN - AZIZI MILAN 2 BEDROOM DUP TYPE 1

SUITE AREA: 1,777.71 SQ.FT TOTAL AREA: 3,073.18 SQ.FT