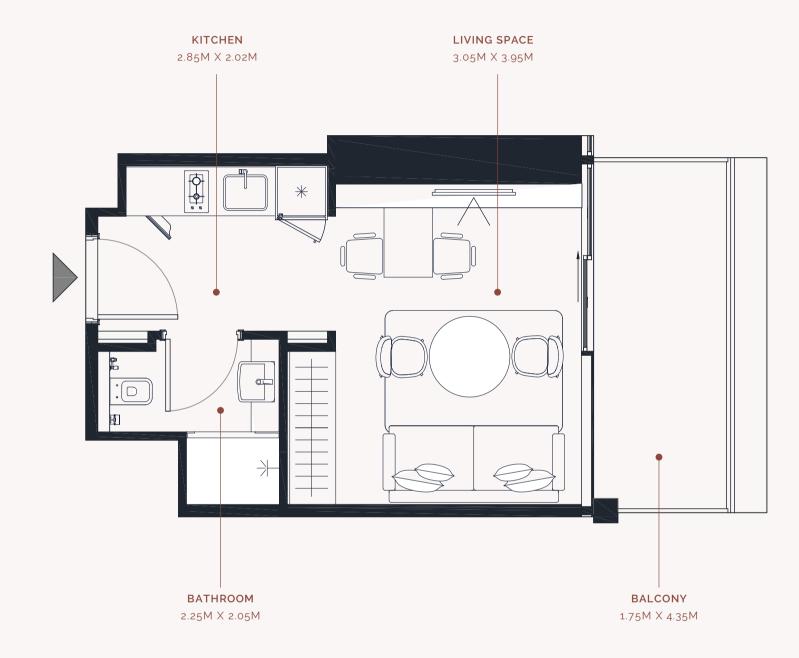

## FLOOR PLAN - AZIZI MILAN STUDIO TYPE 1

SUITE AREA: 277.65 SQ.FT TOTAL AREA: 357.25 SQ.FT

TYPICAL UNITS