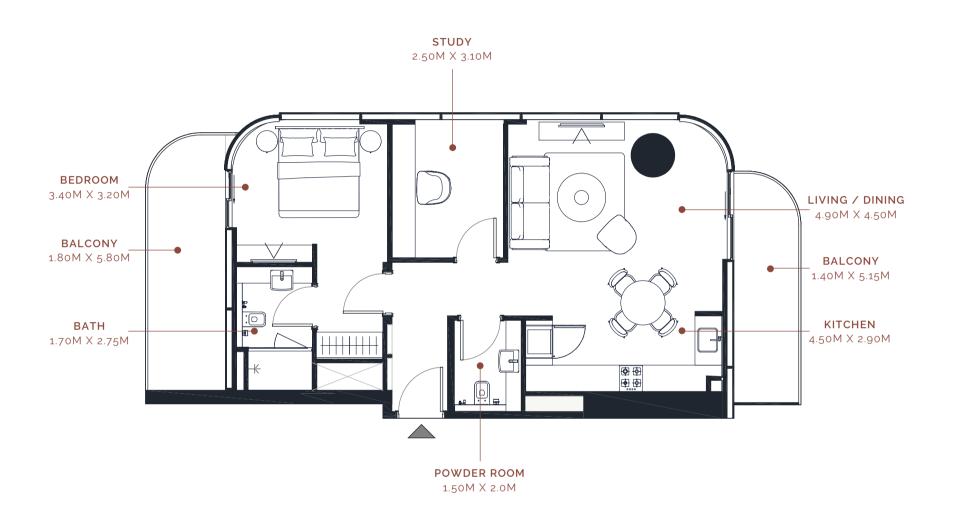

## FLOOR PLAN - AZIZI MILAN **3 BEDROOM** TYPE 1

SUITE AREA: 1277.75 SQ.FT TOTAL AREA: 1604.20 SQ.FT

TYPICAL UNITS

## FLOOR PLAN - AZIZI MILAN **3 BEDROOM** TYPE 2

SUITE AREA: 1294.91 SQ.FT TOTAL AREA: 1722.46 SQ.FT