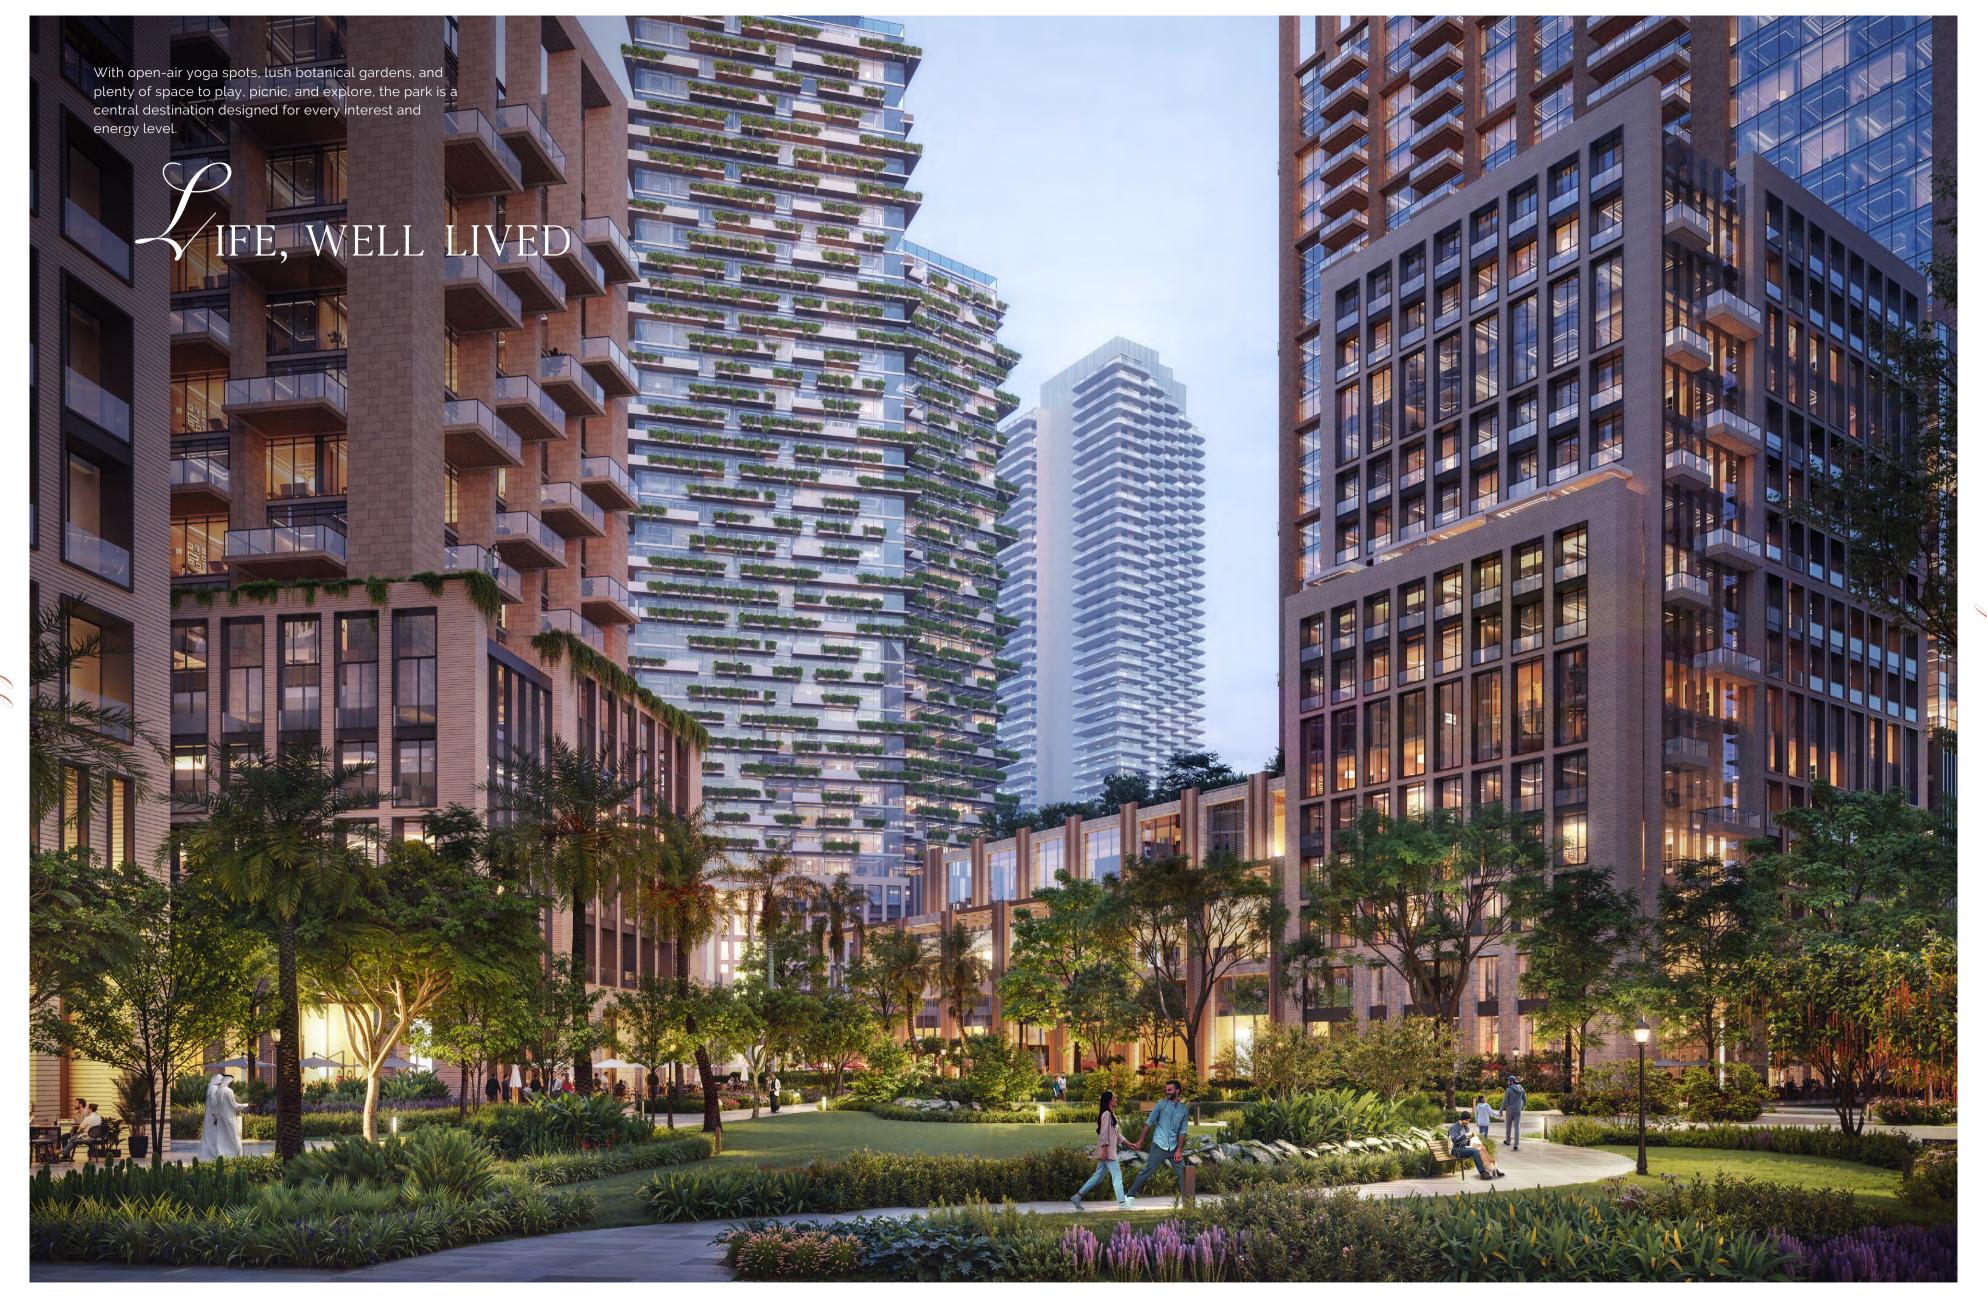

## LEXIBLE, INVITING MULTIPURPOSE ROOM

celebrations, weekend workshops, or simply catching up with neighbors, the multi-purpose room is your ideal space for uniting people. Warm and inviting, it's prepared for whatever you desire.

This space brings all your entertainment dreams to life, creating a vibrant and effortless lifestyle at your fingertips. Say goodbye to the hassle of searching for the ideal venue for your activities—this hall is thoughtfully designed to place your every wish just a heartbeat away from your doorstep. Embrace the joy of convenience and make every moment memorable!