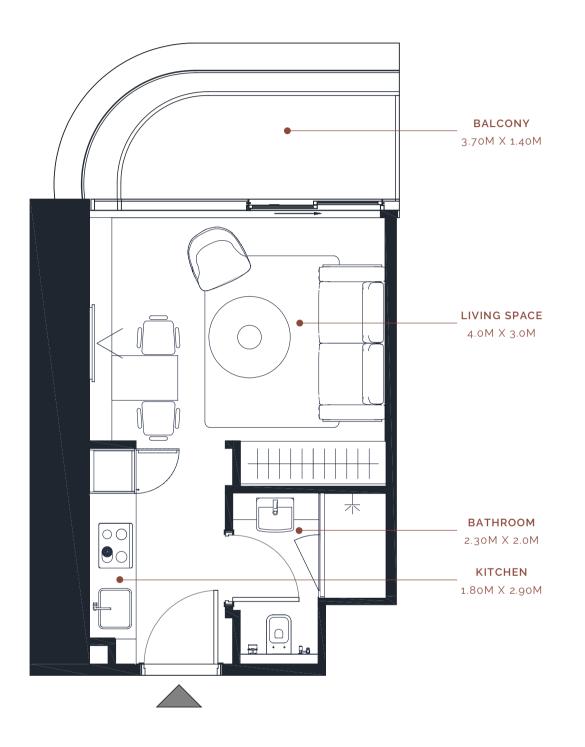

#### FLOOR PLAN - AZIZI MILAN STUDIO TYPE 2

SUITE AREA: 292.89 SQ.FT TOTAL AREA: 356.40 SQ.FT