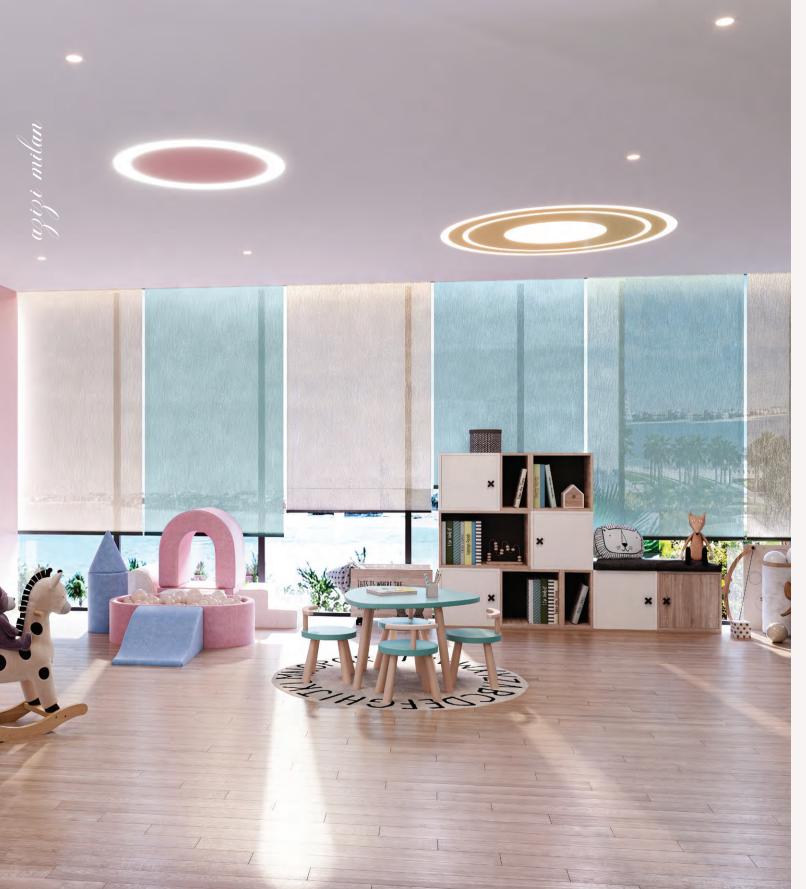

## LEASANT KIDS' PLAYROOM

A space made just for little ones to play, imagine, and explore. With colourful seating, toys and games, playful corners, and plenty of room to run around, this room is where kids can be kids, and parents can have a well-deserved break.