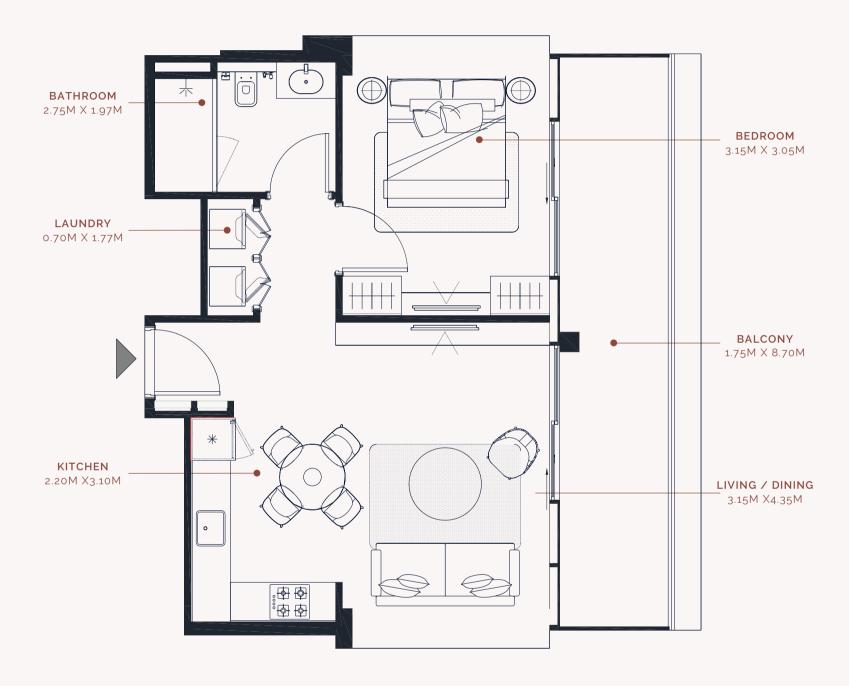

Every Azizi Milan home is designed to blend modern living with organic elements, creating a sophisticated, calming atmosphere. Residents can choose from studios, 1, 2, and 3-bedroom apartments, available in both high and low-rise buildings, with stunning views of the lush community park or tranquil waterfront canal.





# SOLUTIONS SOLUTIONS

Clever touches like a fold-out sofa bed ensure every inch of the space works beautifully, whether you're relaxing, hosting, or simply making the most of home.































## FLOOR PLAN - AZIZI MILAN STUDIO TYPE 1



SUITE AREA: 277.65 SQ.FT TOTAL AREA: 357.25 SQ.FT

TYPICAL UNITS

#### FLOOR PLAN - AZIZI MILAN STUDIO TYPE 2



SUITE AREA: 292.89 SQ.FT TOTAL AREA: 356.40 SQ.FT

#### FLOOR PLAN - AZIZI MILAN

#### 1 BEDROOM TYPE 1



SUITE AREA: 549.49 SQ.FT TOTAL AREA: 708.69 SQ.FT

TYPICAL UNITS

### FLOOR PLAN - AZIZI MILAN

#### 1 BEDROOM TYPE 2



SUITE AREA: 776.19 SQ.FT TOTAL AREA: 968.44 SQ.FT

### FLOOR PLAN - AZIZI MILAN 2 BEDROOM TYPE 1



SUITE AREA: 932.05 SQ.FT TOTAL AREA: 1151.75 SQ.FT

TYPICAL UNITS

## FLOOR PLAN - AZIZI MILAN 2 BEDROOM DUP TYPE 1



SUITE AREA: 1,777.71 SQ.FT TOTAL AREA: 3,073.18 SQ.FT

## FLOOR PLAN - AZIZI MILAN **3 BEDROOM** TYPE 1



SUITE AREA: 1277.75 SQ.FT TOTAL AREA: 1604.20 SQ.FT

TYPICAL UNITS

## FLOOR PLAN - AZIZI MILAN **3 BEDROOM** TYPE 2



SUITE AREA: 1294.91 SQ.FT TOTAL AREA: 1722.46 SQ.FT



## LEXIBLE, INVITING MULTIPURPOSE ROOM





celebrations, weekend workshops, or simply catching up with neighbors, the multi-purpose room is your ideal space for uniting people