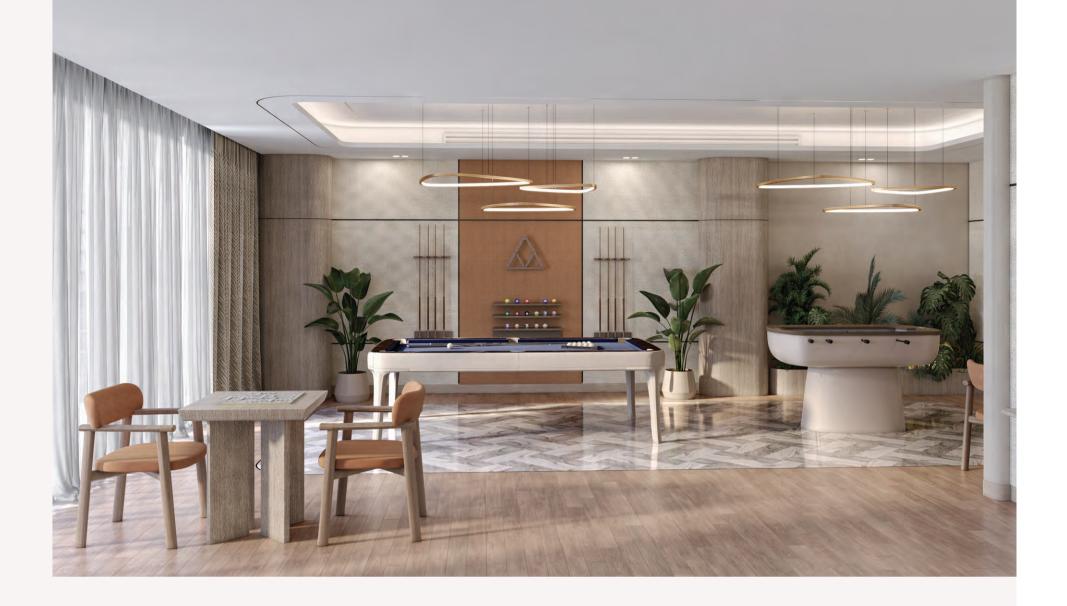

# DELIGHTFUL GAMES ROOM

A space designed with teens in mind, where they can hang out, play billiards or foosball, or kick back with console games and movie nights. It's their own laid-back zone to relax, connect, and be themselves.