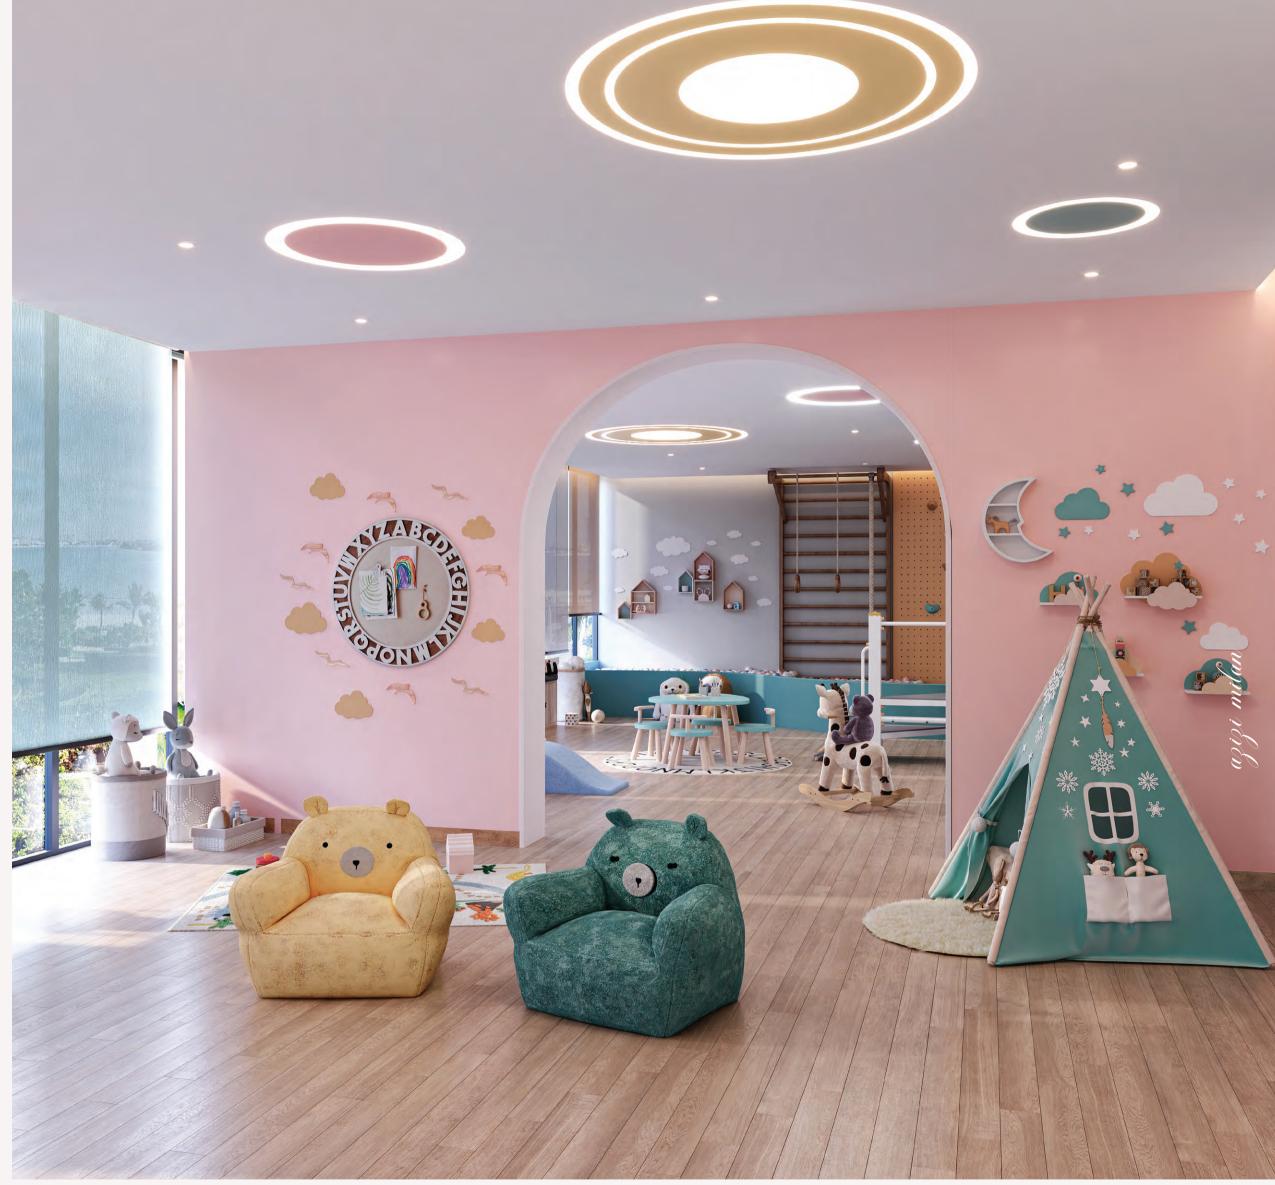

## LEASANT KIDS' PLAYROOM

A space made just for little ones to play, imagine, and explore. With colourful seating, toys and games, playful corners, and plenty of room to run around, this room is where kids can be kids, and parents can have a well-deserved break.